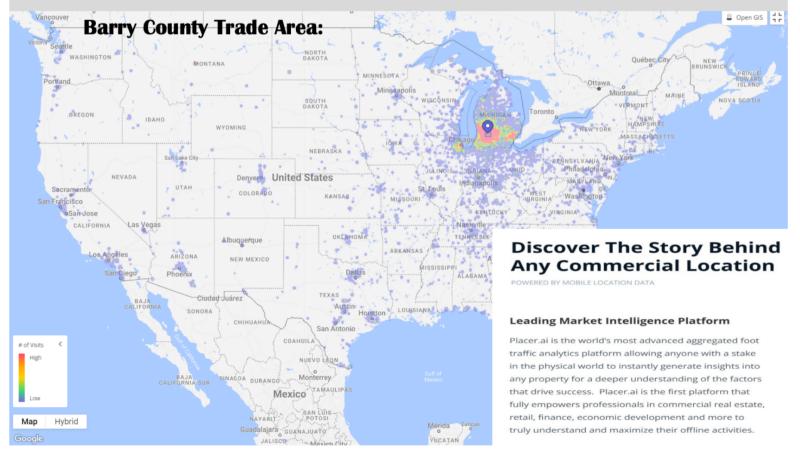

Placer.ai—The Barry County Chamber and Economic Development Alliance now has access to this state-of-the-art technology.

This program has the capacity to change economic development as we know it. Using this platform, we can easily produce leakage reports, traffic reports, site selection assessments, competitive benchmarking, identify untapped audiences, out-of-shop behaviors, and event impacts.

This program allows us to make data-driven decisions on infrastructure project locations, recreational facility sites, trail improvements, housing initiatives, the placement of childcare facilities, assessments of which types of businesses will fare best in our communities, which products & services people are leaving Barry County to acquire, and so much more. If you want this sort of data for your business, please reach out for more information.

### Placer.ai

Here are some examples of the type of information we now have readily available: