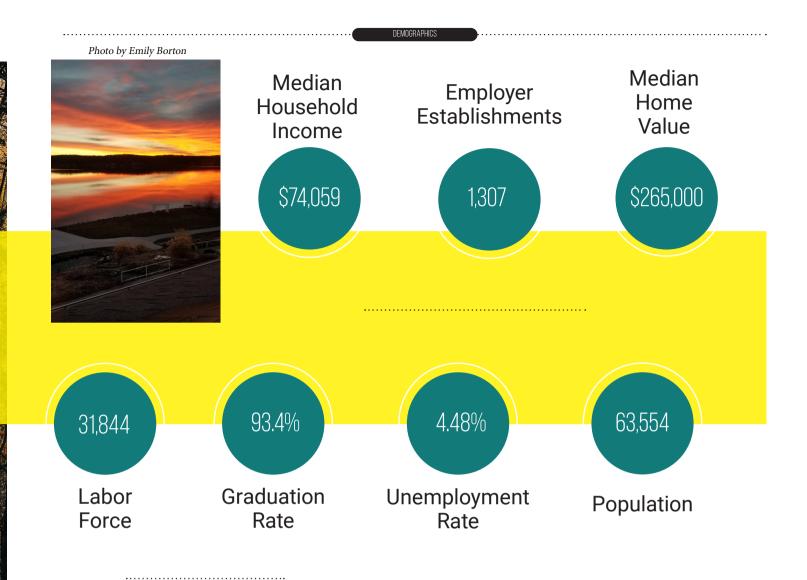

# WHY BARRY COUNTY?

Barry County is centrally located between Grand Rapids, Battle Creek, Kalamazoo, and Lansing.

Barry County is known for its beautiful scenery and many outdoor opportunities. With 430 acres of recreational land, 1 State Game Area, 2 Trail Systems, 3 Canoe Liveries, 3 Recreational Facilities, 6 Golf Courses, 13 City & Village Parks, 23 Private Campgrounds with 1,661 available sites, 37 lakes, and 1 river, it's a stop you don't want to miss.

Barry County prides itself on providing a high quality of life that creates an ideal setting for any family or business that desires a rural backdrop and a natural landscape. It has been said that Barry County is on the way to everywhere, being only a short, 30-minute drive to all of West Michigan's urban areas including Battle Creek, Kalamazoo, Lansing and Grand Rapids.