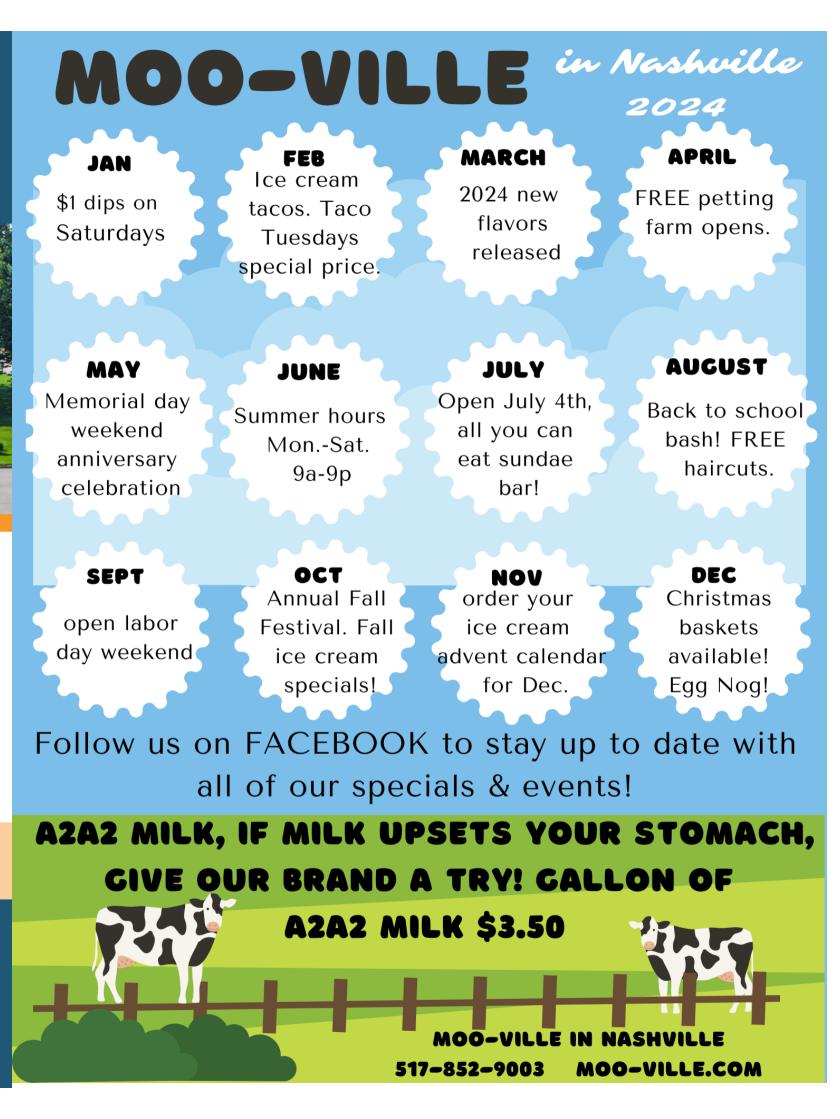

Thornapple River and Lake provide plenty of water-centric opportunities for fun, as does Jordan Lake north of Woodland and Leach Lake north of Hastings. Don't miss the picturesque, historic Putnam District Library in Nashville or MOO-ville Creamery just outside town for the best ice cream anywhere!

> Must-See Attractions: FoxView Farms Jordan Lake MOO-ville Creamery Leach Lake Nashville Antique & Classic Car Show

#### Ice Cream Parlors

MOO-ville Creamery 5875 S. M-66 Nashville, MI 49073 (517) 852-9003 www.moo-ville.com