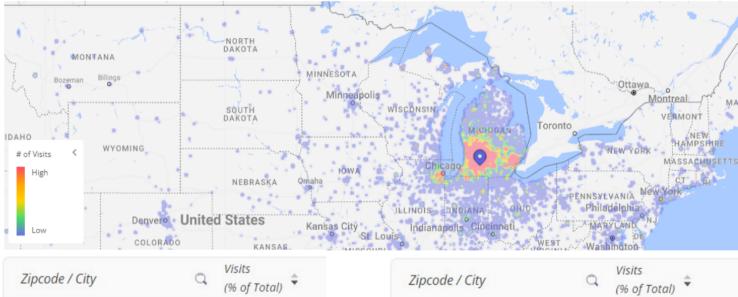

### Placer.ai

Here are some examples of the type of information we now have readily available:

#### Where our visitors are coming from:

| Zipcode / City            | ♥Visits<br>(% of Total) |
|---------------------------|-------------------------|
| 49316<br>Caledonia, MI    | 384.8K (3.5%)           |
| 48849<br>Lake Odessa, MI  | 338.5K (3.1%)           |
| 49348<br>Wayland, MI      | 307.7K (2.8%)           |
| 49096<br>Vermontville, MI | 280.5K (2.6%)           |
| 49017<br>Battle Creek, MI | 251.7K (2.3%)           |

| Zipcode / City            | ♥Visits<br>(% of Total) ♀ |
|---------------------------|---------------------------|
| 49080<br>Plainwell, MI    | 242.6K (2.2%)             |
| 49037<br>Battle Creek, MI | 240.2K (2.2%)             |
| 48813<br>Charlotte, MI    | 207.2K (1.9%)             |
| <b>49302</b><br>Alto, MI  | 190.2K (1.7%)             |
| 49083<br>Richland, MI     | 187.2K (1.7%)             |
|                           |                           |