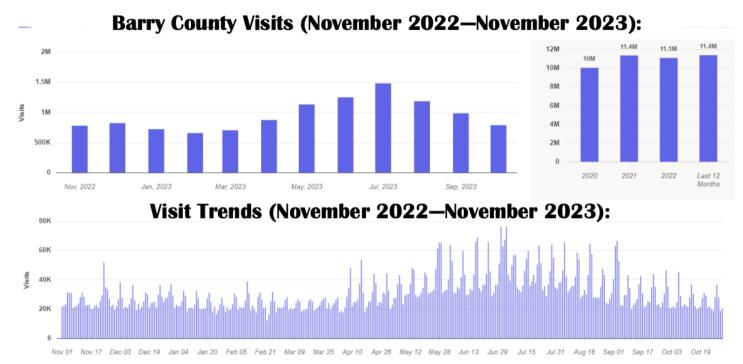

Placer.ai—The Barry County Chamber and Economic Development Alliance now has access to this state-of-the-art technology.

This program has the capacity to change economic development as we know it. Using this platform, we can easily produce leakage reports, traffic reports, site selection assessments, competitive benchmarking, identify untapped audiences, out-of-shop behaviors, and event impacts.

This program allows us to make data-driven decisions on infrastructure project locations, recreational facility sites, trail improvements, housing initiatives, the placement of childcare facilities, assessments of which types of businesses will fare best in our communities, which products & services people are leaving Barry County to acquire, and so much more. If you want this sort of data for your business, please reach out for more information.

### Placer.ai

Here are some examples of the type of information we now have readily available: